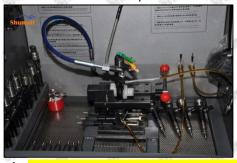

### 2.6. DLLA150P1828 Injector Nozzle List of Tools Used During Measurement and Installation

| Image       | shunge are standard                                                                                                                                                                                                                                                                                                                                                                                                                                                                                                                                                                                                                                                                                                                                                                                                                                                                                                                                                                                                                                                                                                                                                                                                                                                                                                                                                                                                                                                                                                                                                                                                                                                                                                                                                                                                                                                                                                                                                                                                                                                                                                           | Tools osed burning incusurement and                                                                                           | shumatt                                         |
|-------------|-------------------------------------------------------------------------------------------------------------------------------------------------------------------------------------------------------------------------------------------------------------------------------------------------------------------------------------------------------------------------------------------------------------------------------------------------------------------------------------------------------------------------------------------------------------------------------------------------------------------------------------------------------------------------------------------------------------------------------------------------------------------------------------------------------------------------------------------------------------------------------------------------------------------------------------------------------------------------------------------------------------------------------------------------------------------------------------------------------------------------------------------------------------------------------------------------------------------------------------------------------------------------------------------------------------------------------------------------------------------------------------------------------------------------------------------------------------------------------------------------------------------------------------------------------------------------------------------------------------------------------------------------------------------------------------------------------------------------------------------------------------------------------------------------------------------------------------------------------------------------------------------------------------------------------------------------------------------------------------------------------------------------------------------------------------------------------------------------------------------------------|-------------------------------------------------------------------------------------------------------------------------------|-------------------------------------------------|
| SKU         | CRT084                                                                                                                                                                                                                                                                                                                                                                                                                                                                                                                                                                                                                                                                                                                                                                                                                                                                                                                                                                                                                                                                                                                                                                                                                                                                                                                                                                                                                                                                                                                                                                                                                                                                                                                                                                                                                                                                                                                                                                                                                                                                                                                        | CRT220                                                                                                                        | CRT079                                          |
| Description | Torque wrench: 19-110nm 1/2<br>It is used to control tightening<br>force and angle during<br>installation                                                                                                                                                                                                                                                                                                                                                                                                                                                                                                                                                                                                                                                                                                                                                                                                                                                                                                                                                                                                                                                                                                                                                                                                                                                                                                                                                                                                                                                                                                                                                                                                                                                                                                                                                                                                                                                                                                                                                                                                                     | Fuel injector stroke measuring tool: is used to measure buffer stroke of fuel injector, armature stroke and remaining air gap | Micrometer: is used to measure gasket thickness |
| Image       |                                                                                                                                                                                                                                                                                                                                                                                                                                                                                                                                                                                                                                                                                                                                                                                                                                                                                                                                                                                                                                                                                                                                                                                                                                                                                                                                                                                                                                                                                                                                                                                                                                                                                                                                                                                                                                                                                                                                                                                                                                                                                                                               |                                                                                                                               | STATES AND SHOW SHE                             |
| SKU         | TOWN THE STATE OF | CRT281                                                                                                                        | -18300 -18300 -18300 -18                        |
| Description | Ultrasonic cleaning machine: is used for cleaning fuel injector and parts                                                                                                                                                                                                                                                                                                                                                                                                                                                                                                                                                                                                                                                                                                                                                                                                                                                                                                                                                                                                                                                                                                                                                                                                                                                                                                                                                                                                                                                                                                                                                                                                                                                                                                                                                                                                                                                                                                                                                                                                                                                     | Common rail injector test bench: check the injector working condition                                                         | SHERRY SHERRY SHE                               |