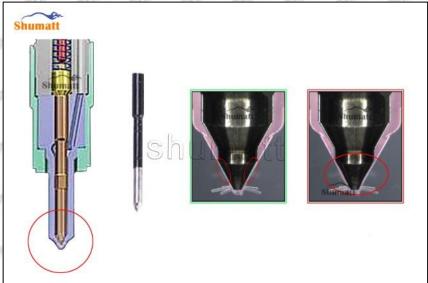

### 2.2. DLLA150P1828 Injector Nozzle Inspection.

(1) Check whether there is deformation, cracking, thread damage, quenching, leakage and rust in the guide sleeve, spring, gasket and tight cap of the nozzle. The tight cap of the nozzle must be replaced after being disassembled for more than 5 times, as shown in the following.

- (2) Replace the tight cap of the nozzle and the copper gasket of the injector nozzle
- (3) Check whether the gap between the nozzle needle and the nozzle shell is within the standard range and whether it reaches the standard for use
- All parts should be examined for wear under a microscope at least 20 times larger
- Nozzle tight cap deformation, cracking, thread damage, quenching, leakage, will lead to black smoke vehicle cap, fuel injector damage.
- Injector opening pressure greater than or less than the specified range may cause injector damage.
- A Failure to replace wearing parts in time during maintenance may lead to fuel injector damage.