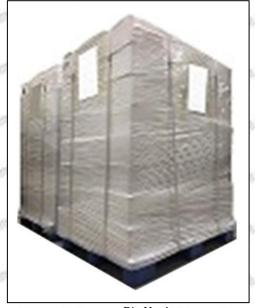

to wrap and bind with cable ties for the outside, such as picture No. 4, Also, the products can be packaged according to customers' requirements.

⚠ The packing tray is made of plastic and can be recycled.

A Transparent tape, yellow tape, black wrapping protective film, white wrapping protective film are non-degradable materials, please dispose of them properly.

A Minors are prohibited from using transparent tape, yellow tape, black wrapping protective film, and white wrapping protective film to avoid personal injury.

Mob/Whatsapp: +86 13410541523 Tel: +8675523215133

Email: ruby@shumatt.com Website: www.shumatt.com





Pic No.2 **Domestic express packaging:**Wrapped by Transparent tape



International express packaging:
Wrapped with yellow tape after wrapping black protective film



Pic No.4

**Pallet Shipping:** Use pallet that meet export requirements, and use white wrapping protective film to wrap and bind with cable ties

### 4. DLLA150P1828 Injector Nozzle's Storage Standard

### (1) Choose a suitable storage place

The warehouse and cargo yard where the injector nozzles are stored should be kept clean and dry, and away from the factory buildings that generate harmful gases and dust; do not mix with acid, alkali, salt and other substances; the storage place should have a good drainage system; the cargo yard should be flattened with gravel or furnace ash etc. to enhance the water permeability of the surface layer to keep the reservoir area dry.

### (2) Strict requirements of warehousing

Strict inspections should be carried out when the injector nozzles are put